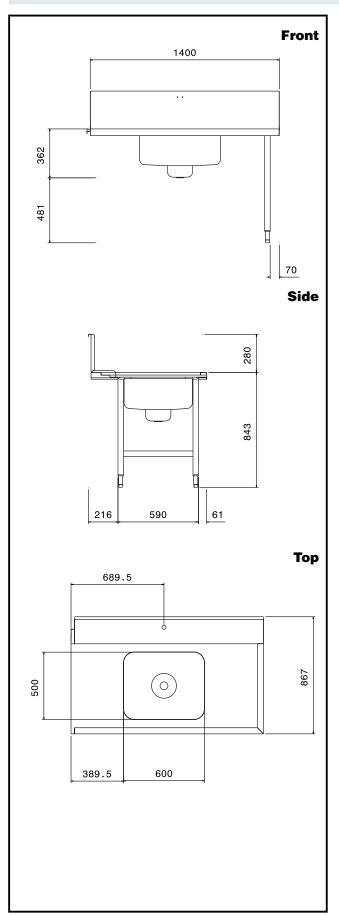

### **Key Information:**

**External dimensions, Width:** 

865358 (BHPPTB14R)1400 mmExternal dimensions, Depth:867 mmExternal dimensions, Height:1123 mmNet weight:10 kgFeeding direction: from Right to Left